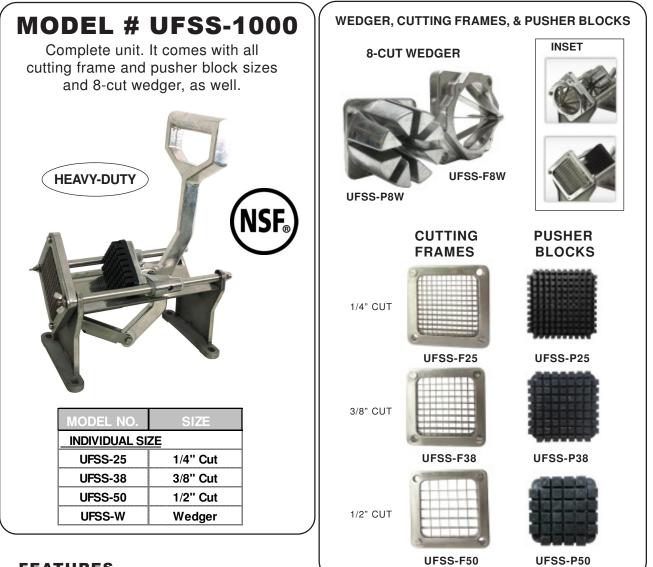

## S/S POTATO WEDGE CUTTER DELUXE

## FEATURES

- Stainless steel construction.
- Aluminum handle and rust proof stainless steel blades and frames.
- Cuts potatoes for french fries, carrots and celery. Chops onions and peppers. And lastly, cuts potato and tomato wedges.
- Wall or table mounted.
- For complete unit #UFSS-1000, comes with all cutting frame and pusher block sizes and 8-cut wedger, as well.
- Product Dimension : 6.5" x 9.75" x 8.25"
- Max. height of handle: 15.5"
- Shipping Dimension: 8" x 14" x 9.5"
- Net / Ship. Weight: 8 / 14 lbs