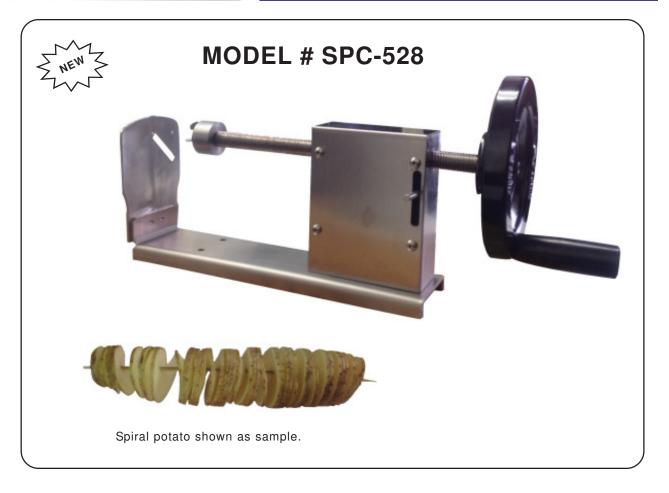

## STAINLESS STEEL SPIRAL POTATO CUTTER

## **FEATURES**

- Body made of stainless steel.
- Makes spiral cut in seconds.
- Heavy duty design.
- Comes with 10 wooden skewers.
- Portable and easy to use.
- Easy to clean.
- It also comes with curly blade to make curly potato.

## **SPECIFICATIONS**

| SPC-528  | (L x W x H)<br>14" x 5" x 6.75" | (L x W x H)<br>14.5" x 5.5" x 7" | 4 / 6     |
|----------|---------------------------------|----------------------------------|-----------|
| MODEL NO | PRODUCT DIM.                    | SHIPPING DIM.                    | NET / SH. |