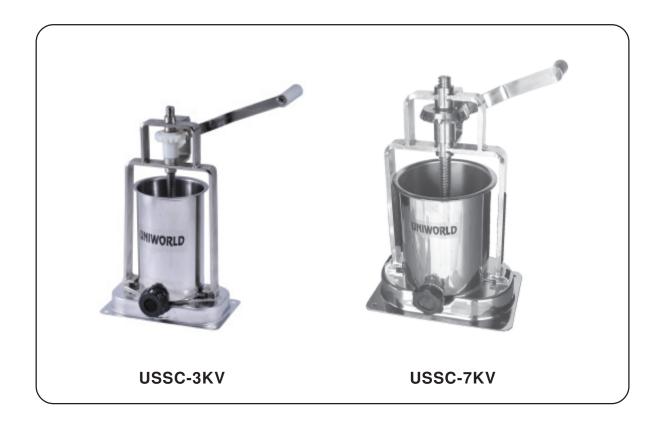

## S/S SAUSAGE STUFFERS VERTICAL

## **FEATURES**

- All Stainless Steel. Cylinder and base plate are all made of sturdy gauge s/steel.
- Comes with 3 plastic stuffing tubes.
- Simple design for all your stuffing needs.
- Portable and easy to operate. Easy to clean.

## **SPECIFICATIONS**

| MODEL NO. | CAP.    | STUFF. TUBES<br>SIZES | PRODUCT DIM.<br>(LxWxH) | SHIPPING DIM.<br>(LxWxH) | NET / GR.<br>W T. (LBS) |
|-----------|---------|-----------------------|-------------------------|--------------------------|-------------------------|
| USSC-3KV  | 5 lbs.  | 1/2", 3/4", 1"        | 9.5" x 16" x 16"        | 11" x 8.5" x 16.5"       | 9 / 10                  |
| USSC-7KV  | 15 lbs. | 1/2", 7/8", 1-1/8"    | 13.25" x 19" x 20"      | 13.5" x 12" x 23"        | 27/30                   |