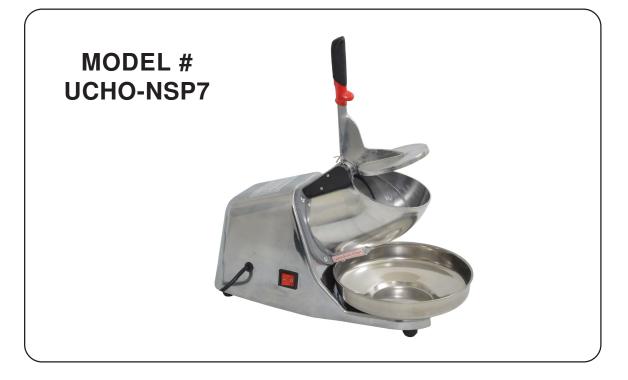

## **ICE CHOPPER**

## **FEATURES** :

- This Ice Chopper is made from sturdy anodized aluminum casing.
- Comes with stainless steel bowl.
- Perfect for making snow cones.
- Chops/shaves ice cubes into fine, fluffy and snow-like ice.
- Equipped with safety device that will automatically stop as soon as hopper is opened.

| MODEL                             | UCHO-NSP7              |
|-----------------------------------|------------------------|
| ELECTRICAL                        | 110V / 60 HZ           |
| POWER                             | 250 W                  |
| CAPACITY                          | 143 lbs / hr           |
| PRODUCT DIMENSION<br>(L x W x H)  | 15.75" x 8.25" x 10.5" |
| SHIPPING DIMENSION<br>(L x W x H) | 17" x 8.75" x 12.5"    |
| NET WEIGHT                        | 13 lbs                 |
| SHIPPING WEIGHT                   | 17 lbs                 |