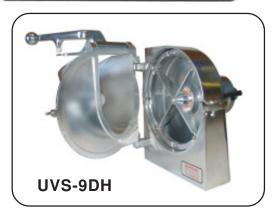

## SHREDDER / GRATER ATTACHMENT # 12

| ITEM ID | DESCRIPTION                                                   | QTY/CS | LBS/CS |
|---------|---------------------------------------------------------------|--------|--------|
|         | ATTACHMENT WITH DISC HOLDER Includes: UVS-HO, UVS-DO, UVS-PS, |        |        |
| UVS-9DH | and UVS-DH                                                    | 1      | 22     |
| UVS-DH  | DISC HOLDER FRAME                                             | 4      | 16     |
| UVS-HO  | HOUSING SLICER / SHREDDER                                     | 2      | 19     |
| UVS-DO  | DOOR SLICER / SHREDDER                                        | 2      | 12     |
| UVS-PS  | PUSHER SLICER / SHREDDER                                      | 6      | 23     |

Highly polished precision machine aluminum housing. Fits #12 Hobart hub type power unit.

Product Dim. (LxWxH): 18" x 12" x 13" Net / Gross Weight: 20 / 22 lbs All plates are stainless steel and designed to easily mount, remove, and clean.