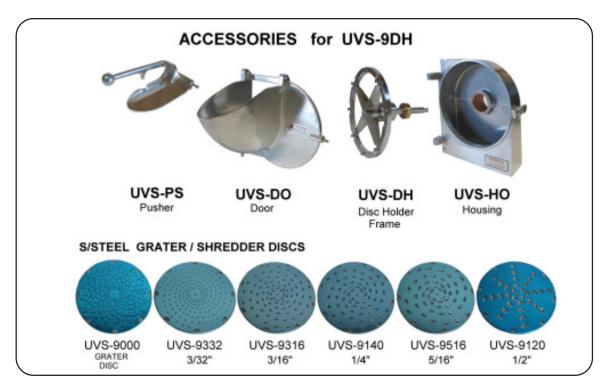

## SHREDDER / GRATER ATTACHMENT # 12

| ITEM ID | DESCRIPTION                                                   | QTY/CS | LBS/CS |
|---------|---------------------------------------------------------------|--------|--------|
|         | ATTACHMENT WITH DISC HOLDER Includes: UVS-HO, UVS-DO, UVS-PS, |        |        |
| UVS-9DH | and UVS-DH                                                    | 1      | 22     |
| UVS-DH  | DISC HOLDER FRAME                                             | 4      | 16     |
| UVS-HO  | HOUSING SLICER / SHREDDER                                     | 2      | 19     |
| UVS-DO  | DOOR SLICER / SHREDDER                                        | 2      | 12     |
| UVS-PS  | PUSHER SLICER / SHREDDER                                      | 6      | 23     |

Note: Plates or discs are sold separately.

Packaging: 12 ea/box, 4 boxes/case; Gr. Weight: 22 lbs/case

## Shredder and Grater disc typical usage

| FOOD         | <b>GRATER 9000</b> | 3/32" 9332 | 3/16" 9316 | 1/4" 9140 | 5/16" 9516 | 1/2" 9120 |
|--------------|--------------------|------------|------------|-----------|------------|-----------|
| BREAD CRUMBS | •                  |            |            | •         | •          | •         |
| COLE SLAW    |                    |            |            |           | •          | •         |
| CHEESE       |                    | •          | •          | •         | •          |           |
| CARROTS      |                    | •          | •          | •         |            |           |
| HARD CHEESE  | •                  |            |            |           |            |           |